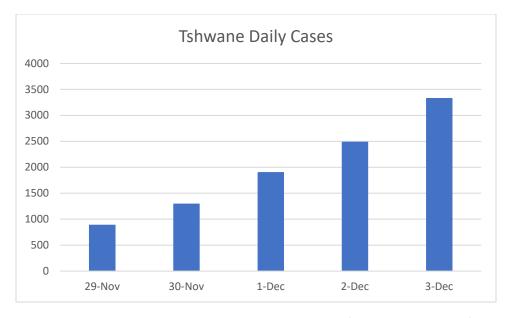

## Figures and Tables

Figure 1. Weekly SARS-CoV-2, Tshwane District (NICD)

Figure 2. Daily New SARS-CoV-2 Cases Tshwane District (sacoronavirus.co.za)

Figure 3. Weekly New SARS-Co-V-2 Cases By Epi Week Across 4 Waves