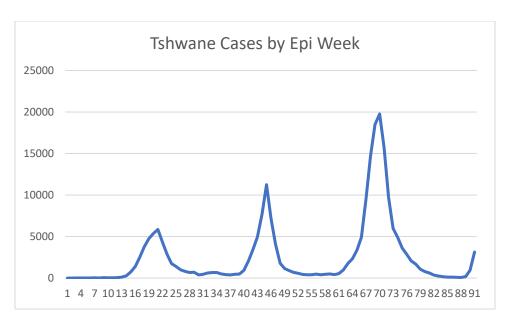

## Figures and Tables

Figure 1. Weekly SARS-CoV-2, Tshwane District (NICD)

Figure 2. Daily New SARS-CoV-2 Cases Tshwane District (sacoronavirus.co.za)

Figure 3. Weekly New SARS-Co-V-2 Cases By Epi Week Across 4 Waves