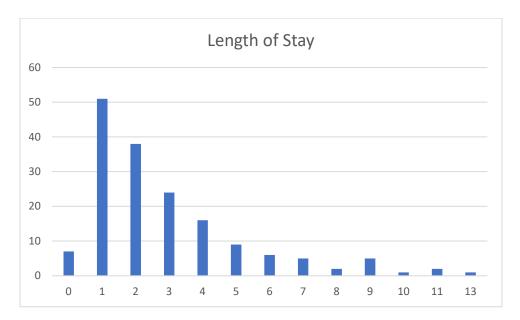

Figure 13. COVID-19 Admissions Levels of Care All Waves

Figure 14. COVID Admissions Length of Stay Last Two Weeks