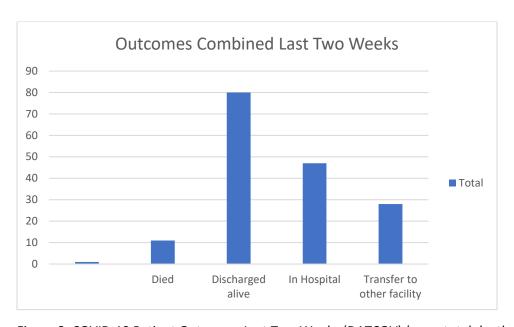

Figure 7. Breakdown of Admissions By Age Last Two Weeks (DATCOV)

Figure 8. COVID-19 Patient Outcomes Last Two Weeks (DATCOV) (error total deaths =10)

Figure 9. COVID-19 Patient Outcomes Steve Biko/Tshwane District Hospital Complex (DATCOV)