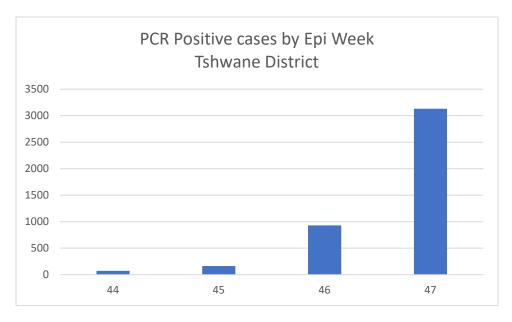

## Figures and Tables

Figure 1. Weekly SARS-CoV-2, Tshwane District (NICD)

Figure 2. Daily New SARS-CoV-2 Cases Tshwane District (sacoronavirus.co.za)

Figure 3. Weekly New SARS-Co-V-2 Cases By Epi Week Across 4 Waves