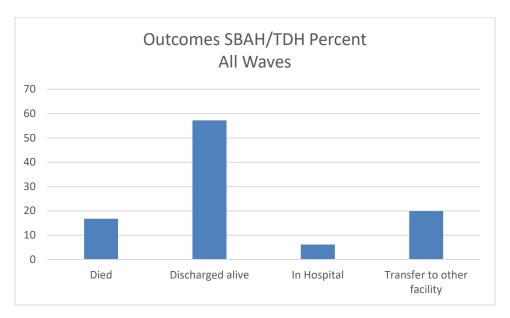

Figure 10. COVID-19 Patient Outcomes Percent Steve Biko/Tshwane District Hospital Complex (DATCOV)

Figure 11. COVID-19 Admissions Last Two Weeks Levels of Care

Figure 12. COVID-19 Admissions Levels of Care All Waves