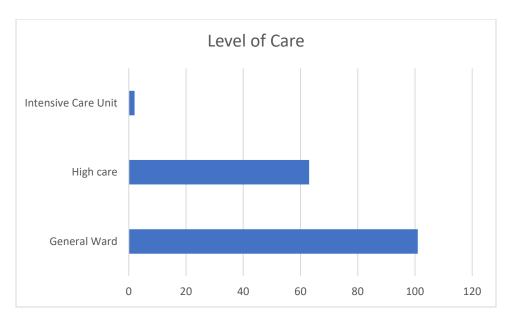

Figure 10. COVID-19 Patient Outcomes Percent Steve Biko/Tshwane District Hospital Complex (DATCOV)

Figure 11. COVID-19 Admissions Last Two Weeks Levels of Care

Figure 12. COVID-19 Admissions Levels of Care All Waves