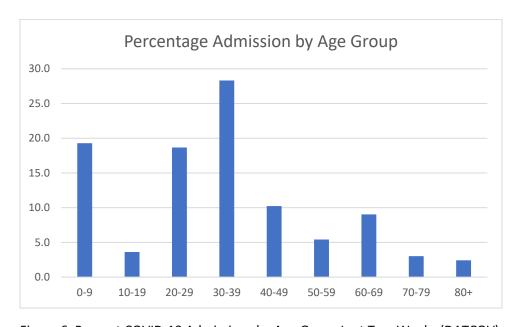

Figure 4. Daily Admissions Last Two Weeks Steve Biko/Tshwane District Hospitals (DATCOV)

Figure 5. COVID-19 Admissions Last Two Weeks Steve Biko/Tshwane District Hospital Complex By Age Group (DATCOV)

Figure 6. Percent COVID-19 Admissions by Age Group Last Two Weeks (DATCOV)