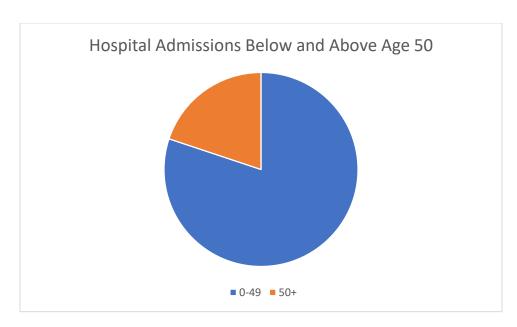

Figure 7. Breakdown of Admissions By Age Last Two Weeks (DATCOV)

Figure 8. COVID-19 Patient Outcomes Last Two Weeks (DATCOV) (error total deaths =10)

Figure 9. COVID-19 Patient Outcomes Steve Biko/Tshwane District Hospital Complex (DATCOV)