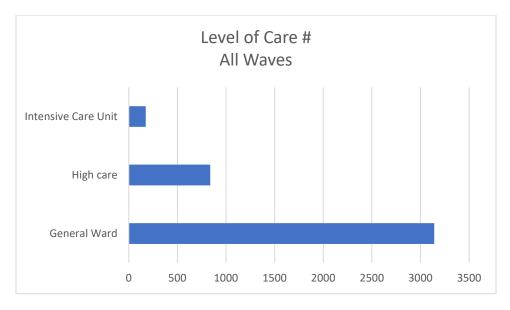

Figure 13. COVID-19 Admissions Levels of Care All Waves

Figure 14. COVID Admissions Length of Stay Last Two Weeks