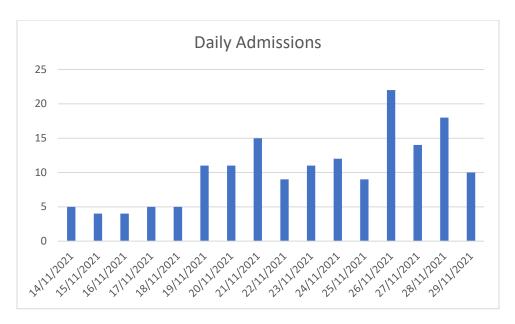

Figure 4. Daily Admissions Last Two Weeks Steve Biko/Tshwane District Hospitals (DATCOV)

Figure 5. COVID-19 Admissions Last Two Weeks Steve Biko/Tshwane District Hospital Complex By Age Group (DATCOV)

Figure 6. Percent COVID-19 Admissions by Age Group Last Two Weeks (DATCOV)