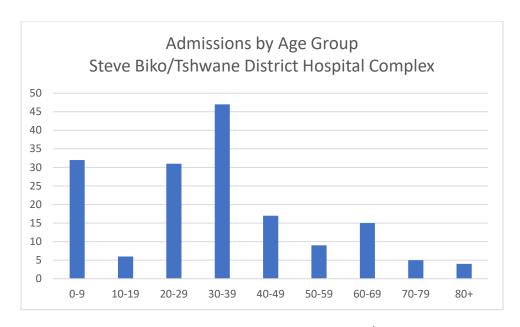

Figure 4. Daily Admissions Last Two Weeks Steve Biko/Tshwane District Hospitals (DATCOV)

Figure 5. COVID-19 Admissions Last Two Weeks Steve Biko/Tshwane District Hospital Complex By Age Group (DATCOV)

Figure 6. Percent COVID-19 Admissions by Age Group Last Two Weeks (DATCOV)