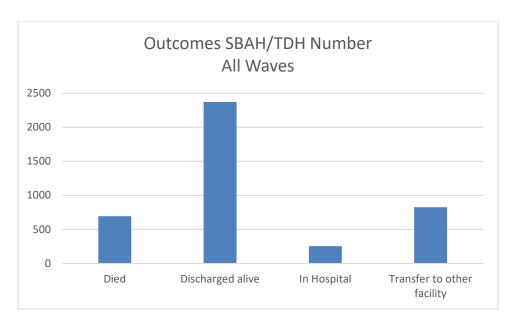

Figure 7. Breakdown of Admissions By Age Last Two Weeks (DATCOV)

Figure 8. COVID-19 Patient Outcomes Last Two Weeks (DATCOV) (error total deaths =10)

Figure 9. COVID-19 Patient Outcomes Steve Biko/Tshwane District Hospital Complex (DATCOV)