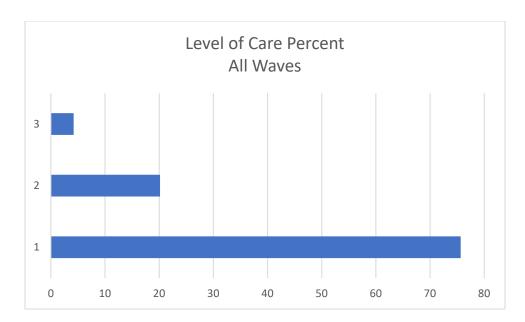

Figure 10. COVID-19 Patient Outcomes Percent Steve Biko/Tshwane District Hospital Complex (DATCOV)

Figure 11. COVID-19 Admissions Last Two Weeks Levels of Care

Figure 12. COVID-19 Admissions Levels of Care All Waves

Figure 13. COVID-19 Admissions Levels of Care All Waves

Figure 14. COVID Admissions Length of Stay Last Two Weeks