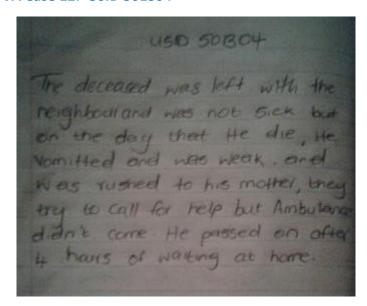

VA Case 2: USID 103024

| UID = 103024 (79)                                                                                     |  |
|-------------------------------------------------------------------------------------------------------|--|
|                                                                                                       |  |
| THE DECEMBER HE HAD A SHUNT                                                                           |  |
| AT THE EARTH STACKS THAT STACKS  AT THE EARTH STACKS TO IHIS STOMACH  FROM THE BRAINS TO IHIS STOMACH |  |
|                                                                                                       |  |
| HE HAD ALSO HEMOPHILIA BLEEBER                                                                        |  |
| DISEASE , AND HE ALSO SUFFER FROM                                                                     |  |
| BPILEPS Y                                                                                             |  |
| LAST DATI HE WENT DUT WITH                                                                            |  |
| FREIND FOR SOME FEN DRINKS                                                                            |  |
| Him And It'S FELL WITH IT'S ITEAS                                                                     |  |
| AND THE RESPONSENT TO 14m TO                                                                          |  |
| HOSPITAL WERE TITE + FOUND                                                                            |  |
| OUT HE IS BRAIN DEAD, DOLTORS                                                                         |  |
| TOUR THE RESPONDENT THEY CANT                                                                         |  |
| ONLY THINKS IS TO SWITCHED OFF                                                                        |  |
| THE MACHINES, AND HE PASSED ON                                                                        |  |